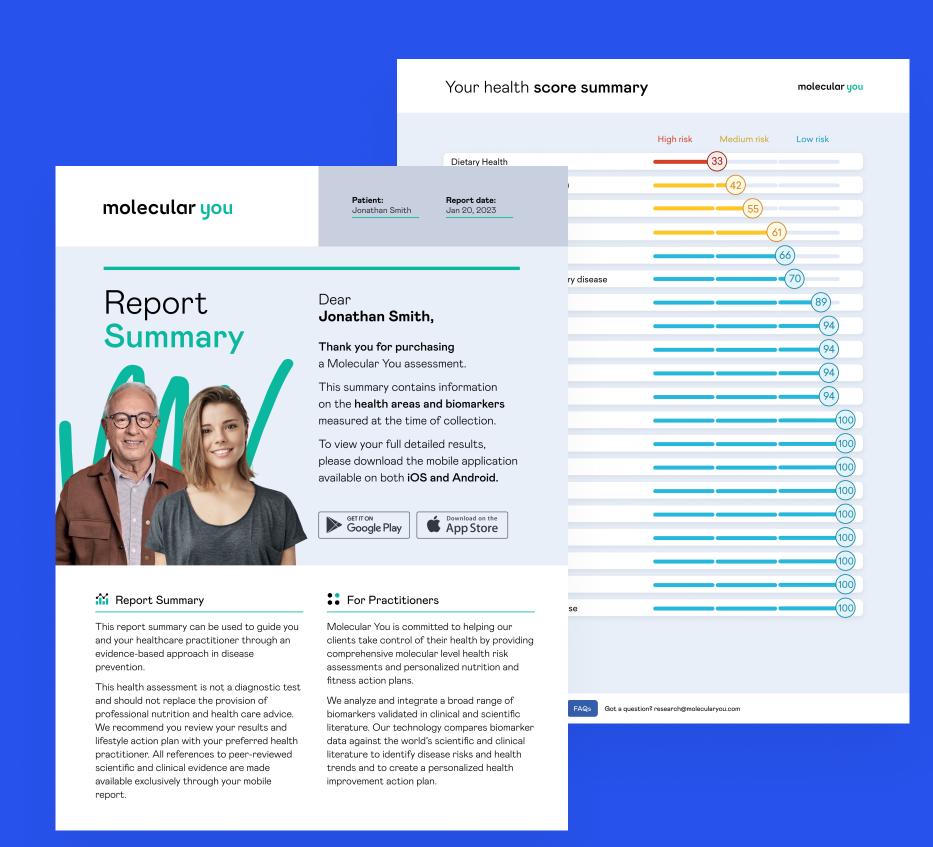

## Types of health scores delivered with a Molecular You test.

Based on validated reference ranges from the world's leading scientific literature, your test results evaluate your risk within:

- · Type 2 diabetes
- Pro dishetes
- · Pre-diabetes
- AtherosclerosisCardiovascular disease
- · Heart attack
- · Hypertension
- Alzheimer's diseaseDepression
- · Gout
- · Rheumatoid arthritis
- Chronic obstructive pulmonary disease
- Inflammatory bowel disease
- Polycystic ovarian syndromeNon-alcoholic fatty liver

disease

- · Liver disease
- Inflammation: Acute inflammation
- · Inflammation: Chronic inflammation
- Inflammation: GeneralInflammation:

· Vascular inflammation

- Immune health: OveractiveImmune health: Underactive
- Immune nealth: UnderDietary health
- Coagulation: Blood clotting
- · Coagulation: Blood thinning
- Cognitive healthKidney health
- Kidney healthLiver health